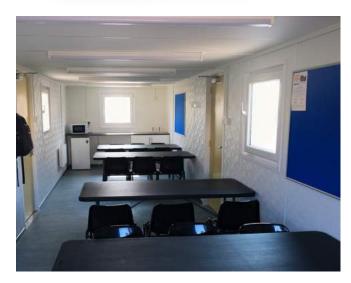

alccco

www.algeco.co.uk

Our canteen units provide the ideal space and comfort needed for your workforce and can be combined with offices, drying rooms or toilets, in order to suit your specific requirements. Units can be linked or stacked together.

## 32ft x 10ft Canteen Unit

Recommended for 10 individuals at one given time.

Get in touch to see how we can support your full site set ups.

11