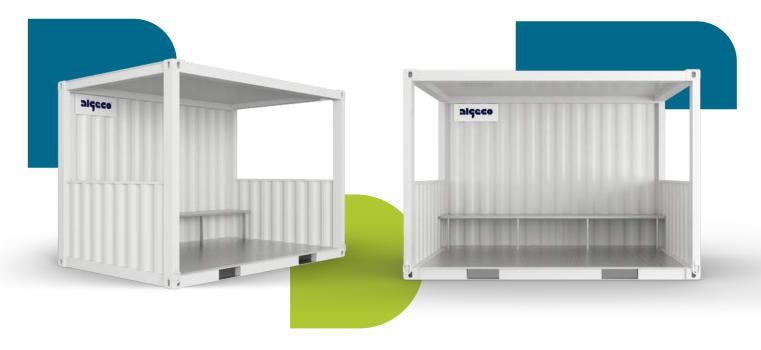

# **Smoking Shelter Hire**

#### Main Features

- Full Steel
- Includes ashtrays
- Fitted with a roof and bench
- Anti-Vandal

Our specially designed smoking shelters provide the perfect space for your staff to have a break outside whilst still in a covered area to protect them from adverse weather conditions.