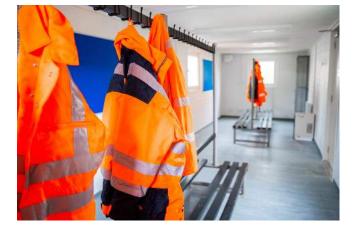

# **Changing Rooms Unit Hire**

Our changing rooms, fitted with benches, coat hook and heaters, not only provide comfortable changing facilities for your workforce, they are also proven to dry workwear overnight with the addition of our industry leading dehumidification system.