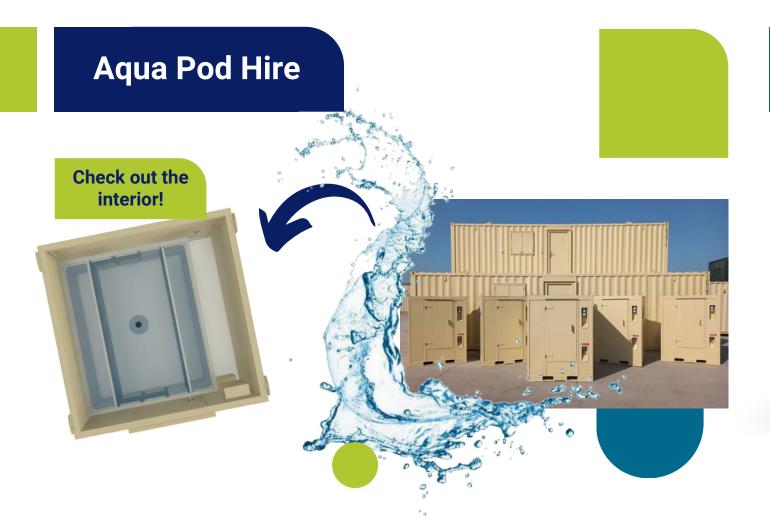

#### Main Features

- Insulated doors, walls, ceilings and pipework, protection against intense sunlight.
- Anti-frost heaters to prevent freezing in extreme weather conditions.

Our Aqua Pods are an ideal solution for secure on-site water storage. Fully insulated pod and pipe work helps to prevent freezing in the winter and the fully enclosed pod prevents water storage tanks being exposed to direct sunlight.

Ideal for sites with no access to mains feed water. Due to their compact size, they can be placed in various locations on sites where electrical feed allows.

Call us on 0808 239 2333