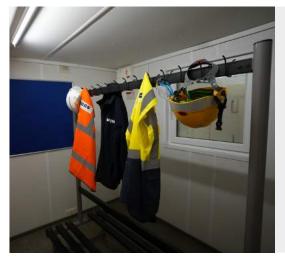

# **Changing Rooms Unit Hire**

Our changing rooms, fitted with benches, coat hook and heaters, not only provide comfortable changing facilities for your workforce, they are also proven to dry workwear overnight with the addition of our industry leading dehumidification system.

#### **Main Features**

- Full steel, anti-vandal construction, ensuring safety and security
- Open plan or combination units available to meet your needs
- Fitted with industry-leading, industrial grade dehumidification system (tested and proven to dry workwear over the traditional 16 hours period)
- Fitted with benches, coat hooks and heaters
- Fully insulated with heavy duty vinyl floor covering
- Lighting and electrics provided
- Heavyweight doors with door closers and an advanced 11-point locking system
- Units placed on site safely using a bottomlifting method