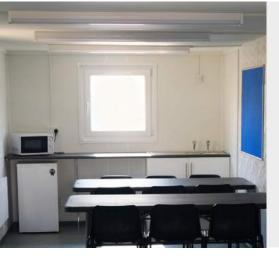

## 24ft x 9ft Office Unit

Algeco UK's 24 x 9ft Offices provide a comfortable space for industries that require additional working space for employees and visitors.

**Request a quote** 

Product Preparation