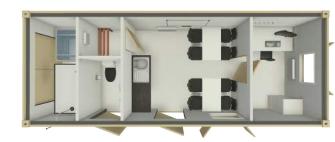

# **Portable Toilets and Shower Unit Hire**

Whether you're looking to replace conventional toilets with a temporary solution during refurbishment, or need on site facilities during a construction project, our portable toilet units are best placed to suit your needs.

#### **Size and Specification**

| Size                              | Male Toilets |
|-----------------------------------|--------------|
| 12ft x 9ft - 2+1 Toilet           | 2            |
| 16ft x 9ft - 2+1 Toilet & Shower  | 2            |
| 16ft x 9ft - 3+1 Toilet           | 3            |
| 24ft x 9ft - 4+1 Toilet           | 4            |
| 32ft x 10ft - 6+1 Toilet          | 6            |
| 32ft x 10ft - 6+1 Toilet & Shower | 6            |

#### **Main Features**

- Full steel, anti-vandal construction, ensuring safety and security
- Single sex, male/female blocks and combination units with shower available to meet your needs
- Units can be connected to mains waste drainage or we can supply a separate waste holding tank as an optional extra
- All units are fitted with sinks to allow hand and full arm washing
- Fitted with heating and water heaters
- Lighting and electrics provided
- Fully insulated with heavy-duty vinyl floor covering
- Placed on site safely using a bottom-lifting method