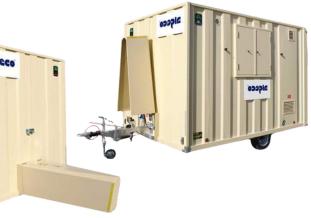

# **Groundhog Unit Hire**

Our top of the range, towable Groundhog mobile welfare units are environmentally efficient and easy to use. These units are completely self-contained and purpose-built for sites without water or electricity connections.