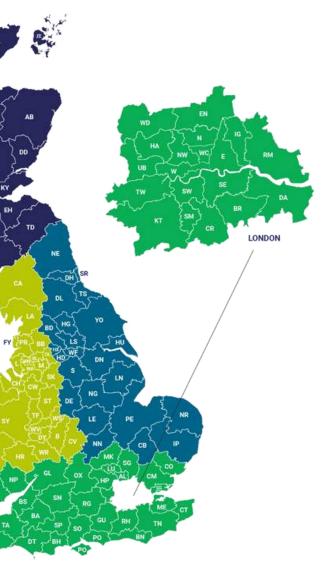

\*images are for illustrative purposes only

With a national network of 24 locations nationwide, offering 40,000 units, and supplying over 17,000 customers, Algeco is the UK's number one supplier of storage container and site accommodation requirements.