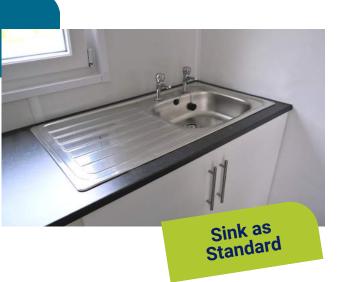

#### **Main Features**

- Full steel, anti-vandal construction, ensuring safety and security
- Single sex, male/female blocks and combination units with shower available to meet your needs
- Units can be connected to mains waste drainage or we can supply a separate waste holding tank as an optional extra
- All units are fitted with sinks to allow hand and full arm washing
- Fitted with heating and water heaters
- Lighting and electrics provided
- Fully insulated with heavy-duty vinyl floor covering
- Placed on site safely using a bottom-lifting method