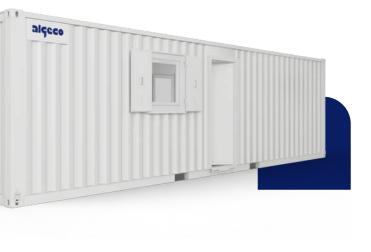

#### 32ft x 10ft Office Unit

Algeco UK's 32 x 10ft Offices provide a large, comfortable space for industries that require additional working space for their workforce.

Request a quote

alçeco Large Office Space