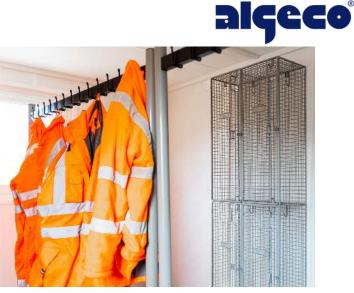

#### **Main Features**

- Full steel, anti-vandal construction, ensuring safety and security
- Open plan or combination units available to meet your needs
- Fitted with industry-leading, industrial grade dehumidification system (tested and proven to dry workwear over the traditional 16 hours period)
- Fitted with benches, coat hooks and heaters
- Fully insulated with heavy duty vinyl floor covering
- Lighting and electrics provided
- Heavyweight doors with door closers and an advanced 11-point locking system
- Units placed on site safely using a bottomlifting method

Our changing rooms, fitted with benches, coat hook and heaters, not only provide comfortable changing facilities for your workforce, they are also proven to dry workwear overnight with the addition of our industry leading dehumidification system.