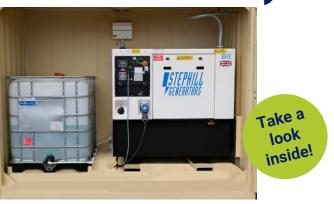

Algeco 360° Solutions is an extension of our product offering, providing external equipment such as WiFi, generators, site lighting and water bowsers as well as internal requirements such as climate control products and fire safety equipment.

# **Groundhog Unit Hire**

Our top of the range, towable Groundhog mobile welfare units are environmentally efficient and easy to use. These units are completely self-contained and purpose-built for sites without water or electricity connections.

#### **Energy Saving Features**

- Double-glazed windows
- P.I.R controlled ECO A+ LED lighting
- 12 volt technology delivering reduced fuel usage, 60% reduction in generator servicing and longer generator life
- Generator need only run for three hours for a full day's work. One tank with 58 litres of diesel will last at least three weeks!
- Low noise pollution
- The most ECO friendly mobile welfare unit in the UK