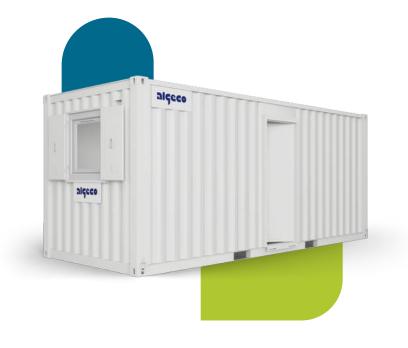

## 32ft x 10ft Canteen Unit

Recommended for 10 individuals at one given time.

Get in touch to see how we can support your full site set ups.

11