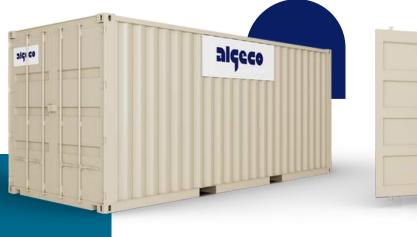

# **Storage Containers for Hire**

Our container hire service provides an inexpensive solution to your storage problems. With the largest fleet of containers in the UK, as well as our own fleet of delivery vehicles, we can provide you with the perfect storage solution.

#### **Main Features**

- Full steel, anti-vandal construction
- Weatherproof
- Easy-opening cargo door
- Hardwood flooring
- A unique Tri-Cam locking system and ContainerGuard is fitted to most of our containers

#### **Available Sizes**

- 10ft x 8ft Storage Container
- 10ft x 8ft High Cube Storage Container
- 16ft x 8ft Storage Container
- 20ft x 8ft Storage Container
- 20ft x 8ft High Cube Storage Container
- 20ft x 8ft Storage Container
- 24ft x 8ft Storage Container
- 30ft x 8ft Storage Container
- 32ft x 8ft Storage Container
- 40ft x 8ft Storage Container
- 40ft x 8ft High Cube Storage Container