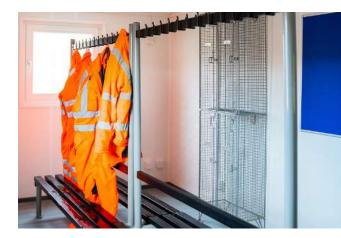

#### **Main Features**

- Full steel, anti-vandal construction, ensuring safety and security
- Open plan or combination units available to meet your needs
- Fitted with industry-leading, industrial grade dehumidification system (tested and proven to dry workwear over the traditional 16 hours period)
- Fitted with benches, coat hooks and heaters
- Fully insulated with heavy duty vinyl floor covering
- Lighting and electrics provided
- Heavyweight doors with door closers and an advanced 11-point locking system
- Units placed on site safely using a bottomlifting method

Our changing rooms, fitted with benches, coat hook and heaters, not only provide comfortable changing facilities for your workforce, they are also proven to dry workwear overnight with the addition of our industry leading dehumidification system.