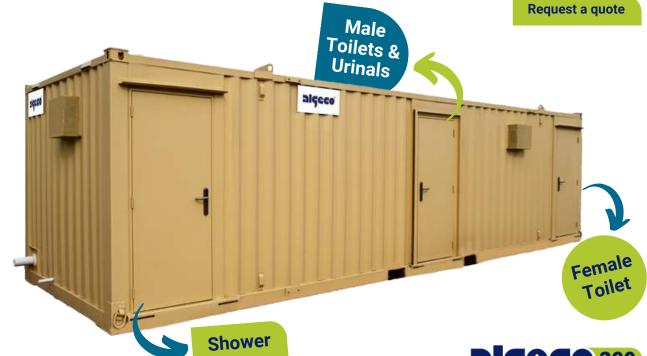

# **Portable Toilets and Shower Unit Hire**

Whether you're looking to replace conventional toilets with a temporary solution during refurbishment, or need on site facilities during a construction project, our portable toilet units are best placed to suit your needs.

#### **Size and Specification**

| Size                              | Male Toilets |
|-----------------------------------|--------------|
| 12ft x 9ft - 2+1 Toilet           | 2            |
| 16ft x 9ft - 2+1 Toilet & Shower  | 2            |
| 16ft x 9ft - 3+1 Toilet           | 3            |
| 24ft x 9ft - 4+1 Toilet           | 4            |
| 32ft x 10ft - 6+1 Toilet          | 6            |
| 32ft x 10ft - 6+1 Toilet & Shower | 6            |

#### **Main Features**

- Full steel, anti-vandal construction, ensuring safety and security
- Single sex, male/female blocks and combination units with shower available to meet your needs
- Units can be connected to mains waste drainage or we can supply a separate waste holding tank as an optional extra
- All units are fitted with sinks to allow hand and full arm washing
- Fitted with heating and water heaters
- Lighting and electrics provided
- Fully insulated with heavy-duty vinyl floor covering
- Placed on site safely using a bottom-lifting method

| Female Toilets | Shower | Suitable for |
|----------------|--------|--------------|
| 1              | -      | 25           |
| 1              | YES    | 25           |
| 1              | -      | 30           |
| 1              | -      | 60           |
| 1              | -      | 80           |
| 1              | YES    | 80           |