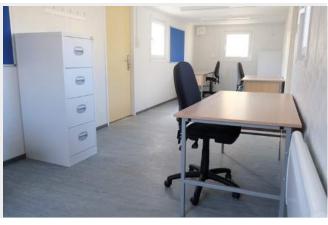

#### 10ft x 8ft Office Unit

The smallest in our range, Algeco UK's 10 x 8ft Offices provide an ideal, compact working space for a range of industries.

**Request a quote** 

## 20ft x 8ft Office Unit

Algeco UK's 20ft x 8ft Offices are an ideal choice for industries that require additional space for their workforce, such as construction and engineering.

Request a quote

## 24ft x 9ft Office Unit

Algeco UK's 24 x 9ft Offices provide a comfortable space for industries that require additional working space for employees and visitors.

**Request a quote** 

Product Preparation

#### 32ft x 10ft Office Unit

Algeco UK's 32 x 10ft Offices provide a large, comfortable space for industries that require additional working space for their workforce.

Request a quote

alçeco Large Office Space