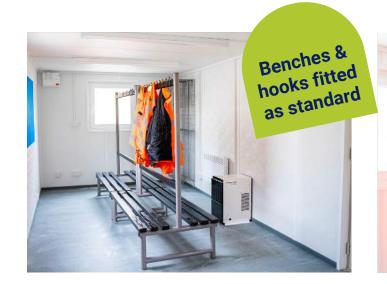

#### **Main Features**

- Full steel, anti-vandal construction, ensuring safety and security
- Open plan or combination units available to meet your needs
- Fitted with industry-leading, industrial grade dehumidification system (tested and proven to dry workwear over the traditional 16 hours period)
- Fitted with benches, coat hooks and heaters
- Fully insulated with heavy duty vinyl floor covering
- Lighting and electrics provided
- Heavyweight doors with door closers and an advanced 11-point locking system
- Units placed on site safely using a bottomlifting method

Our changing rooms, fitted with benches, coat hook and heaters, not only provide comfortable changing facilities for your workforce, they are also proven to dry workwear overnight with the addition of our industry leading dehumidification system.