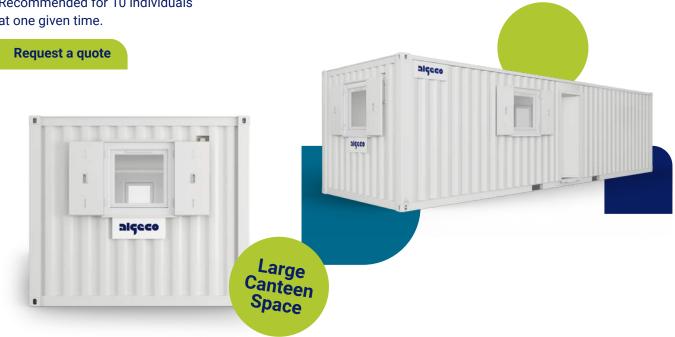

## 32ft x 10ft Canteen Unit

Recommended for 10 individuals at one given time.

Get in touch to see how we can support your full site set ups.

11