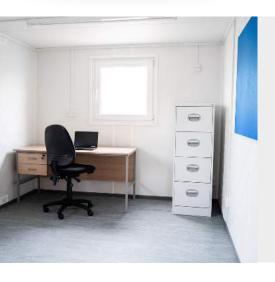

## 20ft x 8ft Office Unit

Algeco UK's 20ft x 8ft Offices are an ideal choice for industries that require additional space for their workforce, such as construction and engineering.

Request a quote

## 24ft x 9ft Office Unit

Algeco UK's 24 x 9ft Offices provide a comfortable space for industries that require additional working space for employees and visitors.

**Request a quote** 

Product Preparation